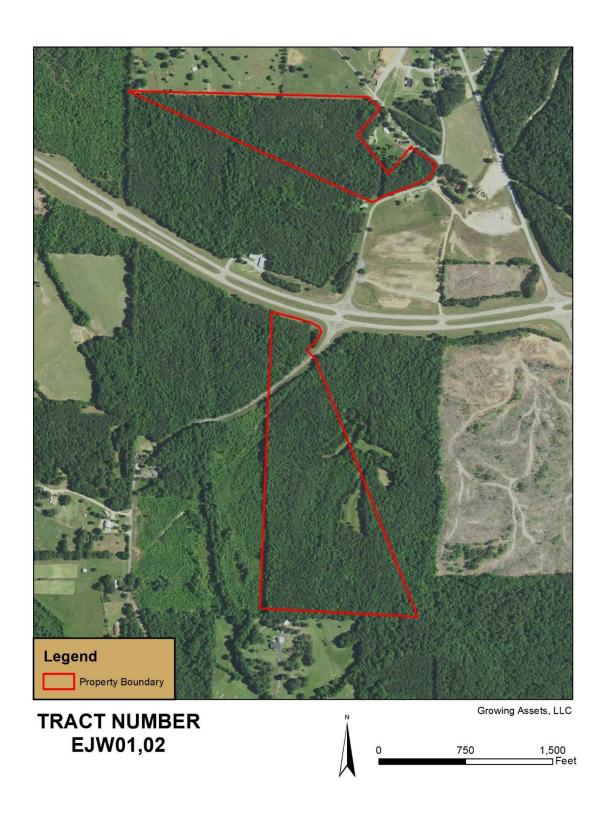

## EJW01\_02 Airport Tract

## **Approximately 77** acres

(two parcels)

- **Hunting:** Bow hunting only
- Access: Paved County Road 197
- **Wildlife:** Deer, Turkey, Squirrel, Rabbit, Raccoon, and other game and non-game species.
- **Ground Cover:** mixed timber
- **Lease Payment:** \$5.50/ac. Lessee will also be responsible for the cost of hunting lease liability insurance. The 2024 insurance premium is \$89.82. Total estimated lease payment for 2024-2025, including insurance, is \$513.32.
- Term: 3 years
- See maps below for more information.
- Latitude / Longitude: North: 34.784462 / -88.173099
  - **South:** 34.779935 / -88.176720
- Nearest address for GPS purposes: 1279 US 72, Iuka, MS 38852