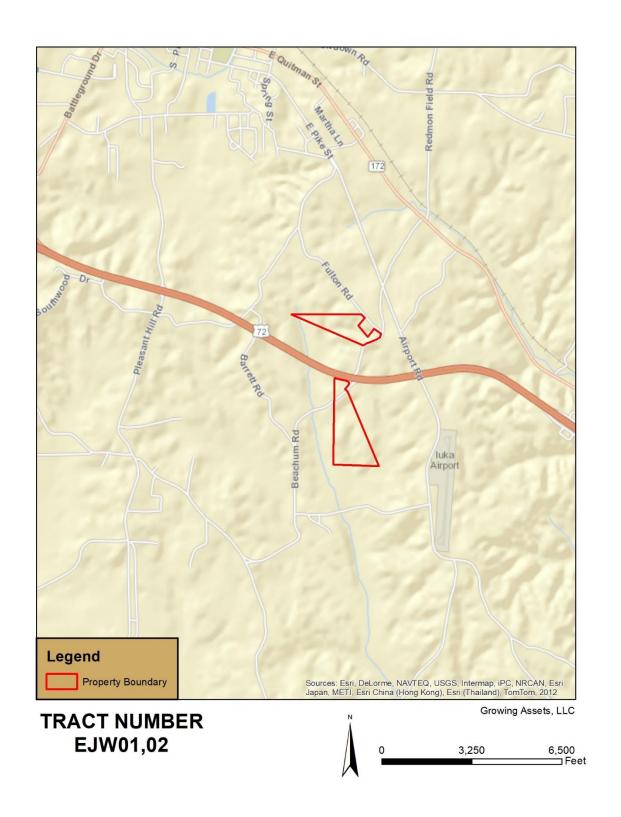

## **Approximately 77** acres

(two parcels)

- **Hunting:** Bow hunting only
- Access: Paved County Road 197
- **Wildlife:** Deer, Turkey, Squirrel, Rabbit, Raccoon, and other game and non-game species.
- **Ground Cover:** mixed timber
- **Lease Payment:** \$5.50/ac. Lessee will also be responsible for the cost of hunting lease liability insurance. The 2024 insurance premium is \$89.82. Total estimated lease payment for 2024-2025, including insurance, is \$513.32.
- Term: 3 years
- See maps below for more information.
- Latitude / Longitude: North: 34.784462 / -88.173099
  - **South:** 34.779935 / -88.176720
- Nearest address for GPS purposes: 1279 US 72, Iuka, MS 38852