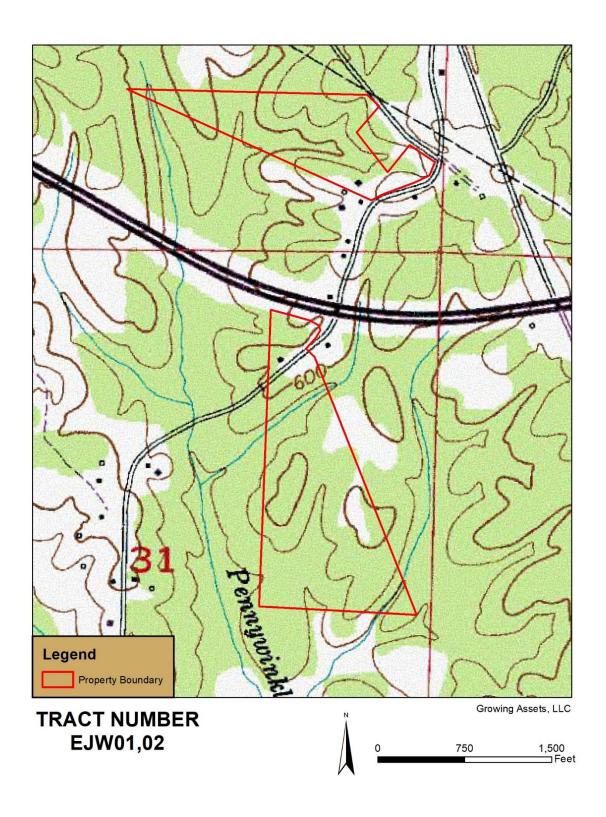

## EJW01\_02 Airport Tract

## **Approximately 77** acres

(two parcels)

- **Hunting:** Bow hunting only
- Access: Paved County Road 197
- **Wildlife:** Deer, Turkey, Squirrel, Rabbit, Raccoon, and other game and non-game species.
- **Ground Cover:** mixed timber
- **Lease Payment:** \$5.50/ac. Lessee will also be responsible for the cost of hunting lease liability insurance. The 2024 insurance premium is \$89.82. Total estimated lease payment for 2024-2025, including insurance, is \$513.32.
- Term: 3 years
- See maps below for more information.
- Latitude / Longitude: North: 34.784462 / -88.173099
  - **South:** 34.779935 / -88.176720
- Nearest address for GPS purposes: 1279 US 72, Iuka, MS 38852