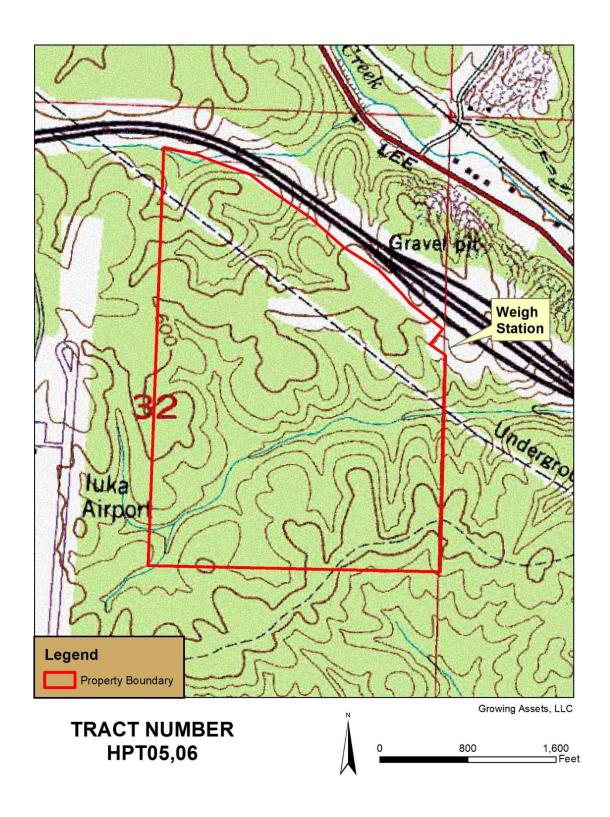

## HPT05\_06 Airport Tract

## Approximately **190** acres

- Access: US 72
- Wildlife: Deer, Turkey, Squirrel, Rabbit, Raccoon, and other game and non-game species.
- **Ground Cover:** Young pine plantation
- **Lease Payment:** \$5.00/acre. Lessee will also be responsible for the cost of hunting lease liability insurance. The 2024 insurance premium is \$115.81. Total estimated lease payment for 2024-2025, including insurance, is \$1,065.81.
- Term: 3 years
- See maps below for more information.
- Latitude / Longitude: 34.780651 / -88.159652
- Nearest address for GPS purposes: 1341 US 72, Iuka, MS 38852