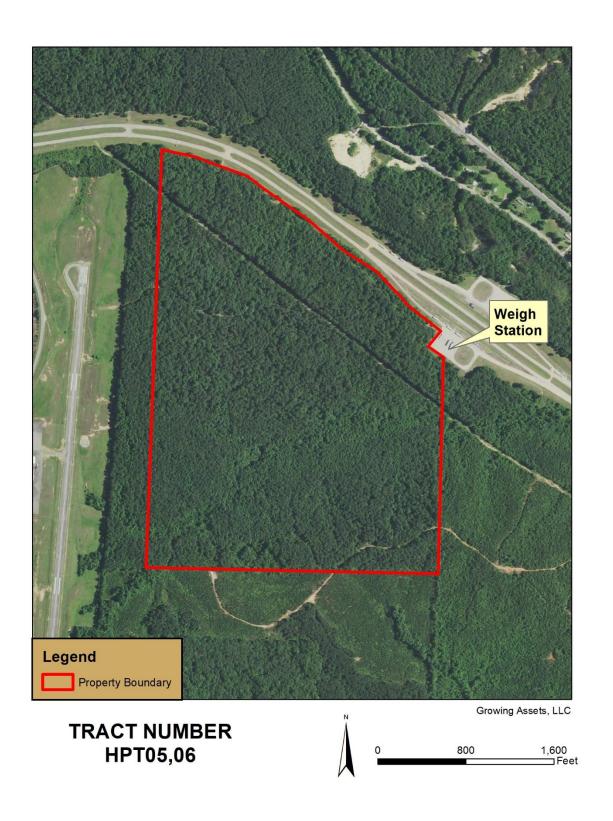

## HPT05\_06 Airport Tract

## Approximately **190** acres

- Access: US 72
- Wildlife: Deer, Turkey, Squirrel, Rabbit, Raccoon, and other game and non-game species.
- **Ground Cover:** Young pine plantation
- **Lease Payment:** \$5.00/acre. Lessee will also be responsible for the cost of hunting lease liability insurance. The 2024 insurance premium is \$115.81. Total estimated lease payment for 2024-2025, including insurance, is \$1,065.81.
- Term: 3 years
- See maps below for more information.
- Latitude / Longitude: 34.780651 / -88.159652
- Nearest address for GPS purposes: 1341 US 72, Iuka, MS 38852